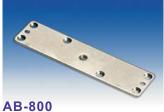

## The bracket is installed on wood doors left for armature plate

AB-1200 For Standard series magnet

AB-800 For Midi series magnet

AB-600 For Mini series magnet

R<sub>©</sub>HS <sub>Compliant</sub>